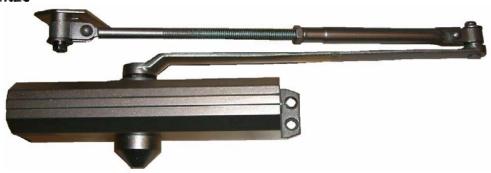

## 116 Door Closer

## **Standard Features**

| -        | Meets ANSI A156.4 Grade 1 Standards       |
|----------|-------------------------------------------|
|          | UL Listed                                 |
|          | Non Handed                                |
|          | Adjustable Spring Power from size 1 to 6  |
|          | Heavy Duty Aluminum Closer Body           |
|          | Back Check Control standard               |
|          | Latch Speed & Sweep Speed Controls        |
|          | Aluminum and Dark Bronze painted finishes |
|          | Parallel Arm Bracket Included             |
|          | Through Bolts available for 1 3/4" Doors  |
|          | Wood and Machine screw fasteners          |
| <u> </u> | Molded Covers sold separately             |
|          | Drop Plates sold separately               |
|          | Lifetime Warranty                         |