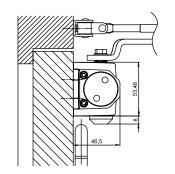

Door closer with standard arm.

## **APPLICATION:**

For single action door in the most common door types (right and left opening).

## **KEY POINTS:**

Quick and easy to install, this door closer is suitable for a large variety of door types and it is suitable for fire resistant doors according to the UL standard. It has two valves to adjust the closing speed.

Its small size make it easy to stock.

# **CERTIFICATION:**

UL listed.

# TECHNICAL FEATURES:

#### Force:

- 2/3 for doors max width 950 mm
- Change force turning the arm power shoe

#### Opening max:

- 180°

#### Valves adjustment:

- Closing speed (180°-15°)
- Latching action (15°-0°)

#### Version:

- With standard arm
- With hold open arm

#### Colour version:

Dimension:

- Silver
- White

# - Black

- 205x63x46 (body)