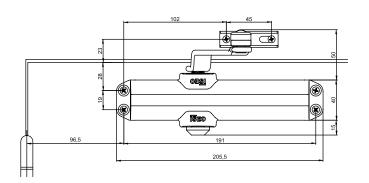

# TECHNICAL FEATURES:

#### Force:

- 2/3 for doors max width 950 mm
- Change force turning the arm power shoe

#### Opening max:

- 180°

#### Valves adjustment:

- Closing speed (180°-15°)
- Latching action (15°-0°)

# - Black

- 205x63x46 (body)