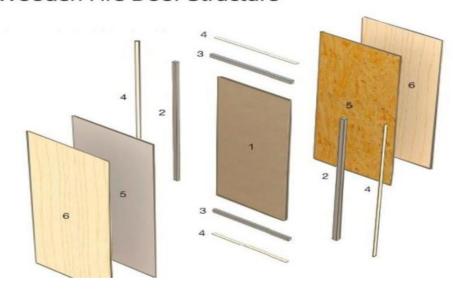

resistant adhesives.                                                                                                                                      |
| Lites frame:  | Larger lite available with glazing. UL lite frame ID:R38990                                                                                                                             |
| Louvers:      | Up to 24" x 24" (610 x 610mm). Louver(s) allowed in doors with lite openings, exit devices or smoke control doors. Positive Pressure: Singles and pairs require a category B edge seal. |
| Intumescent:  | SG fire intumescent / smoke seals.                                                                                                                                                      |

## Wooden Fire Door Structure