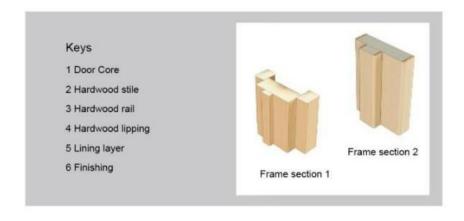

sistant adhesives.                                                                                                                                      |
| Lites frame:  | Larger lite available with glazing. UL lite frame ID:R38990                                                                                                                             |
| Louvers:      | Up to 24" x 24" (610 x 610mm). Louver(s) allowed in doors with lite openings, exit devices or smoke control doors. Positive Pressure: Singles and pairs require a category B edge seal. |
| Intumescent:  | SG fire intumescent / smoke seals.                                                                                                                                                      |

## Wooden Fire Door Structure